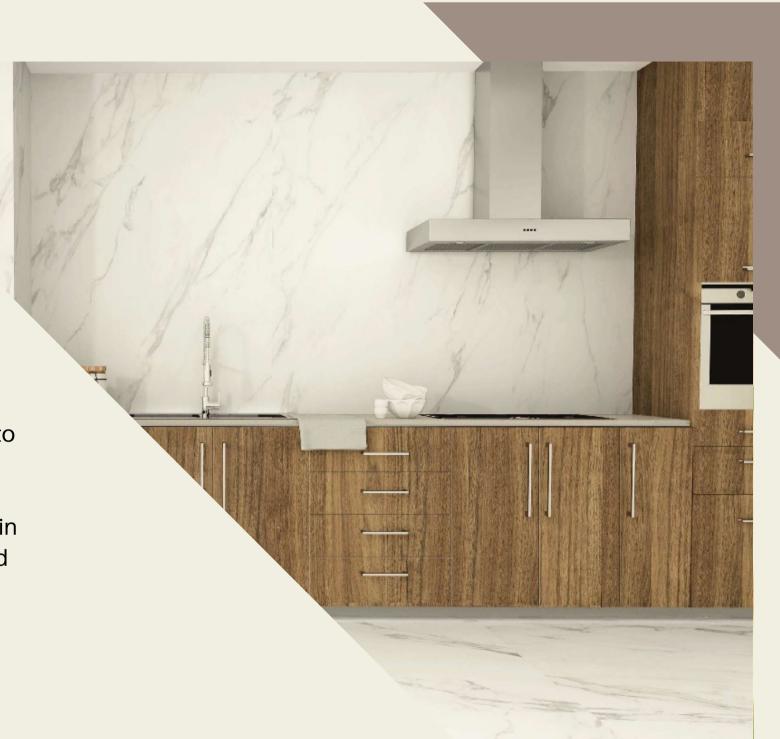

## Use of the finest raw materials

### Materials

#### Porcelain

ETILE's porcelain is a highly durable ceramic product with outstanding technical performance. Technical qualities and design that come in the form of marble, stone and ceramic inspired by cement, textiles and wood.

#### White body

Material with exceptional technical characteristics, most notably the brightness of the colours. Wide range of sizes and finishes inspired by wood, cement, marble, stone and textiles.