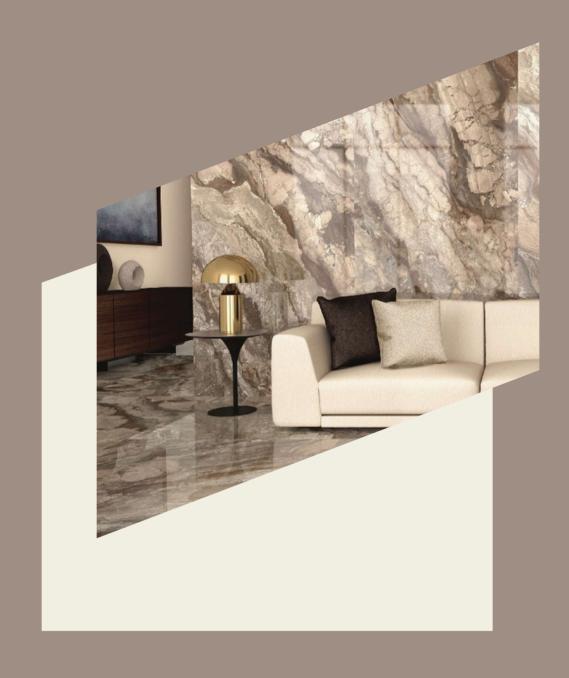

Discret and minimalist collections where the format and subtlety of the nuances in the textures create unique and exclusive pieces. ETILE's collections are designed under technical and aesthetic criteria that grant the product a high level of versatility and uniqueness.

Designs inspired by Mother Nature, cared to the smallest detail and meticulously elaborated with de last digital technology, which transmit great beauty and harmony.

## Ceramic collections that create unique spaces