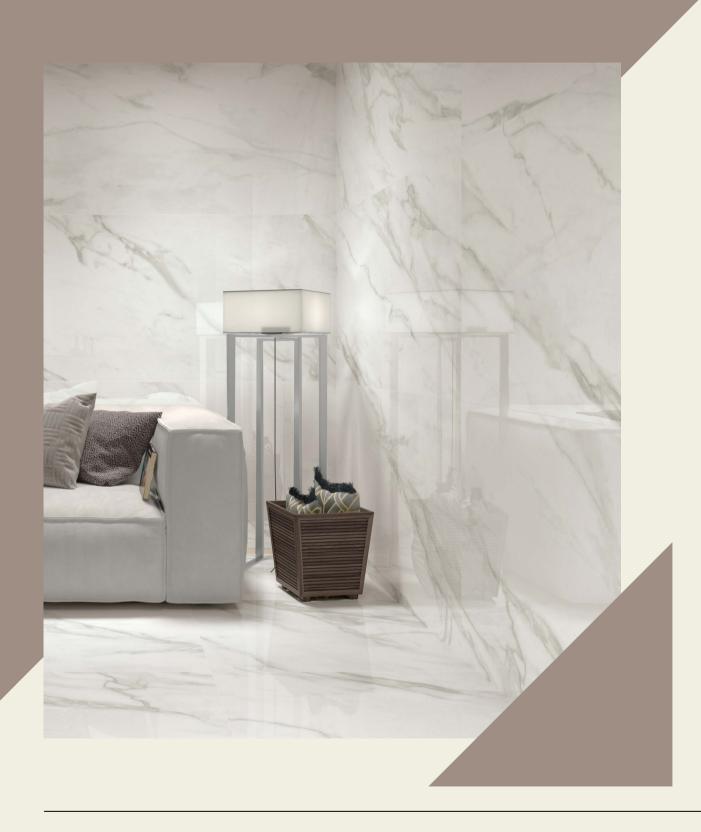

Discret and minimalist collections where the format and subtlety of the nuances in the textures create unique and exclusive pieces. ETILE's collections are designed under technical and aesthetic criteria that grant the product a high level of versatility and uniqueness.

Designs inspired by Mother Nature, cared to the smallest detail and meticulously elaborated with de last digital technology, which transmit great beauty and harmony.

## Ceramic collections that create unique spaces