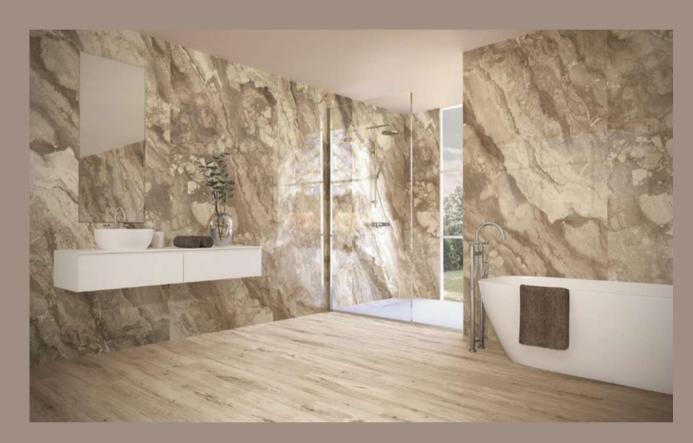

#### Porcelain

ETILE's porcelain is a highly durable ceramic product with outstanding technical performance. Technical qualities and design that come in the form of marble, stone and ceramic inspired by cement, textiles and wood.

#### White body

Material with exceptional technical characteristics, most notably the brightness of the colours. Wide range of sizes and finishes inspired by wood, cement, marble, stone and textiles.